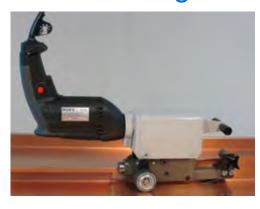

### Roof Seaming Machine (1006)

This tool is used for both angle standing seam and double standing seam.

Links:

https://www.youtube.com/watch? v=R3Lx1cgYVpc&list=PLgyfVrj6JOkGhGxGIWa3XjHGpcahrFePD &index=7