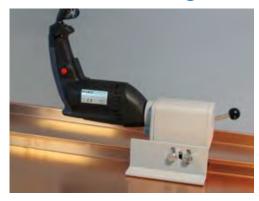

### Roof Seaming Machine (1006)

This tool is used for both angle standing seam and double standing seam.

Links:

https://www.youtube.com/watch? v=R3Lx1cgYVpc&list=PLgyfVrj6JOkGhGxGIWa3XjHGpcahrFePD &index=7