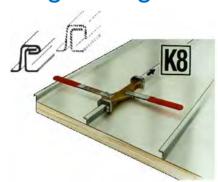

#### Angle/Single Seam Closer K8

This tool is used for angle standing seam. Ideal for locking short or long runs of roof and wall panels with difficult access.

210mm Wide

Links:

https://www.youtube.com/watch? v=Ty84F2f\_RGU&list=PLgyfVrj6JOkH1znuJAGRqIrrDXCU4deuc &index=3