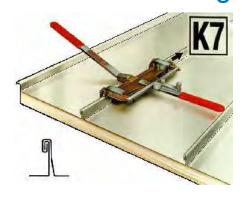

#### Double Standing Seam Closer K7

This tool is used for only double standing seam. Ideal for locking short or long runs of roof or wall panels.

210mm Wide

Links:

https://www.youtube.com/watch?
v=Ty84F2f RGU&list=PLgyfVrj6JOkH1znuJAGRqlrrDXCU4deuc
&index=3