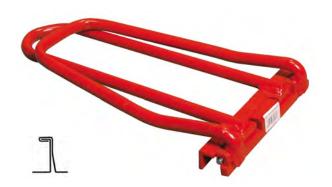

### Angle Seam & Double Standing Seam Closer

 $(2824\ 15)$ 

This tool is used for both angle standing seam and double standing seam. Ideal for locking short or long runs of roof or wall panels.

220mm Wide

2824 15VU - Vulcanized (rubber coating)