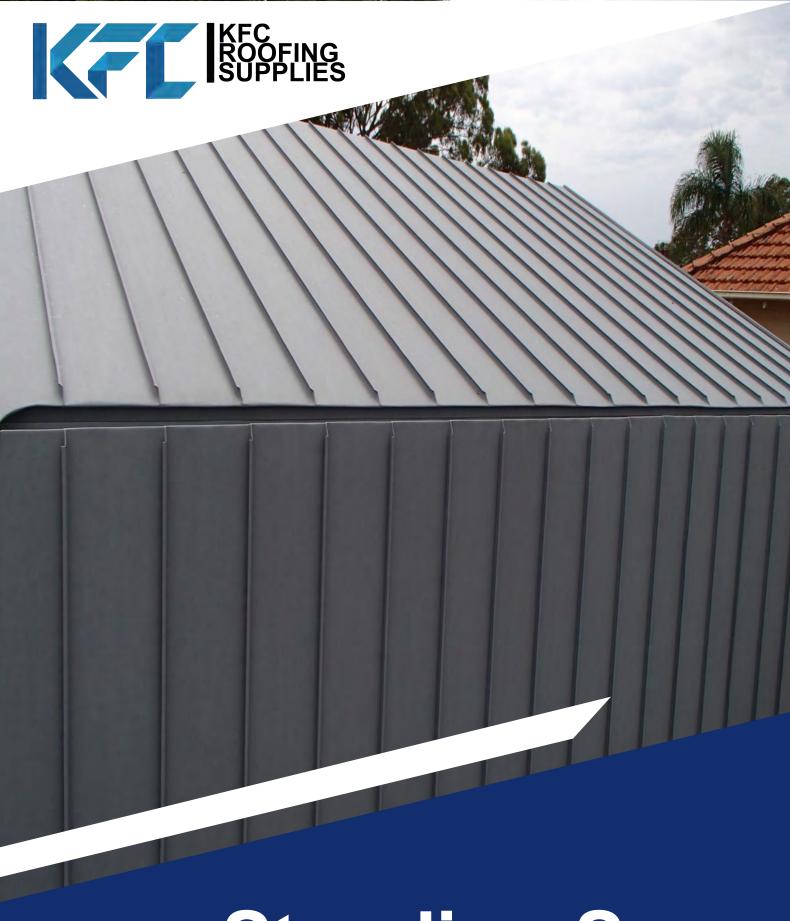

#### Angle/Single Seam Closer (2824 12)

This tool is used for angle standing seam. Ideal for locking short or long runs of roof and wall panels.

220mm Wide