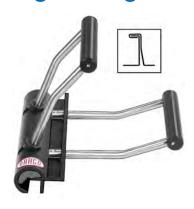

## Angle Seam & Double Standing Seam Closer

(2824 16)

This tool is used for both angle standing seam and double standing seam. Ideal for locking short runs on arches, domes, dormers and barrel vaulted roofs and walls.

100mm Wide