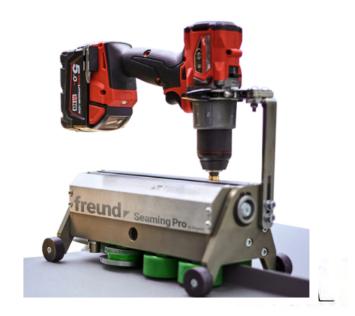

## Seaming Pro

The new folding machine Seaming Pro offers 3 functions in only one device! It makes no difference whether you are working on the roof or on the facade; our Seaming Pro always provides the highest level of comfort and a noticeable facilitation in sheet metal

**Product Guide** 

Standing Seam Closers

LYSAGHT Zenith—Imperial Closers

Creation of double standing seams - in just one work step.

Creation of single standing seams.

Cutting off the old seam.

Links:

processing.