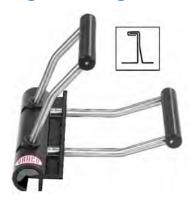

### Angle Seam & Double Standing Seam Closer

 $(2824\ 15)$ 

This tool is used for both angle standing seam and double standing seam. Ideal for locking short or long runs of roof or wall panels.

220mm Wide

2824 15VU - Vulcanized (rubber coating)