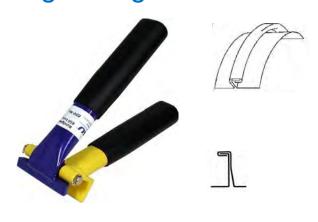

#### Angle/Single Seam Closer (RAU 127)

This tool is used for angle standing seam on arches, domes, dormers and barrel vaulted roofs and walls. Also curved sheets with a small radius or in areas with difficult access.

70mm Wide