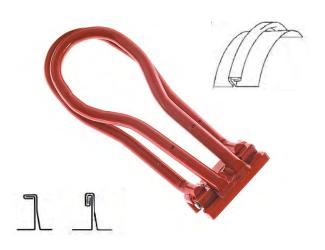

#### Angle/Single Seam Closer (2824 12)

This tool is used for angle standing seam. Ideal for locking short or long runs of roof and wall panels.

220mm Wide

### Angle Seam & Double Standing Seam Closer

 $(2824\ 15)$ 

This tool is used for both angle standing seam and double standing seam. Ideal for locking short or long runs of roof or wall panels.

220mm Wide

2824 15VU - Vulcanized (rubber coating)

## Angle Seam & Double Standing Seam Closer

(2824 16)

This tool is used for both angle standing seam and double standing seam. Ideal for locking short runs on arches, domes, dormers and barrel vaulted roofs and walls.

100mm Wide