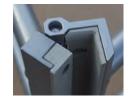

### Angle Seam & Double Standing Seam Closer

This tool is used for both angle standing seam and double standing seam. Suitable for colour coated metals such as Colorbond and Painted Aluminium as it achieves no surface damage due to the exchangeable and durable PVC coat on the locking jaws

220mm Wide