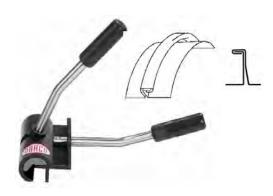

#### Angle/Single Seam Closer K5

This tool is used for angle standing seam on arches, domes, dormers and barrel vaulted roofs and walls.

70mm Wide

Links:

https://www.youtube.com/watch? v=Ty84F2f\_RGU&list=PLgyfVrj6JOkH1znuJAGRqlrrDXCU4deuc &index=3

## Angle/Single Seam Closer K8N

This tool is used for angle standing seam. Ideal for locking short or long runs of roof and wall panels.

210mm Wide

## Angle/Single Seam Closer K8NL

This tool is used for angle standing seam. Ideal for locking short or long runs of roof and wall panels.

350mm Wide