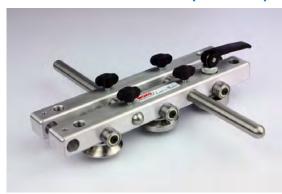

### Lock N Roller (1040)

This tool is used for angle standing seam. Ideal for locking long continuous runs.

Links:

https://www.youtube.com/watch? v=kRSUDMRhpi8&list=PLgyfVrj6JOkGhGxGIWa3XjHGpcahrFeP D&index=4