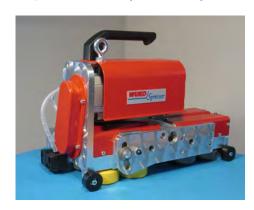

## Seaming Pro

The new folding machine Seaming Pro offers 3 functions in only one device! It makes no difference whether you are working on the roof or on the facade; our Seaming Pro always provides the highest level of comfort and a noticeable facilitation in sheet metal

**Product Guide** 

Standing Seam Closers

LYSAGHT Zenith—Imperial Closers

Creation of double standing seams - in just one work step.

Creation of single standing seams.

Cutting off the old seam.

Links:

processing.